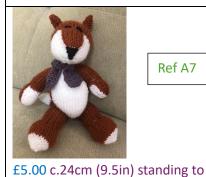

Ref: A4

Ref: A1

£5.50 c.25cm (9.75in) tall

taken from pattern

Ref: A6

£4.50 c.20cm (7.75in) includes hat

Ref A7

£5.00 c.24cm (9.5in) standing to tips of ears