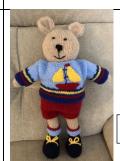

## **People**

Football Supporter. Arsenal was specially requested others can be knitted

With Rucksack

WITH RUCKSACK & Walking sticks made from Pipe cleaners

£5.00 c. 24cm (9.25in)

Ref: P1

Ref: P2

£5.00 c. 24cm (9.25in)

Ref: P3

Various elements have Pipe Cleaners in them.

£5.00 c. 24cm (9.25in)

£4.00 each 17cm (6.75in) without hat

Ref: P5

Ref: P6

£5.50 c.24cm (9.25in)

Ref: P4