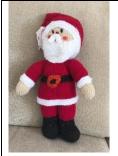

# **Free Standing Christmas Decorations** could also be used in the toybox

Ref: CD1

£5.00 each 21cm (8.25in) excludes hat

Puppy but can be knitted as a person.

Ref: CD2

£5.00 c.21cm (8.25in) excludes hat

Ref: CD4

Ref: CD5

£5.00 c.21cm (8.25in) excludes hat

£4.50 c. 40cm (15.75in) full length.

Beware cardboard in the base

Ref: CD7

Reindeer brown horns and underneath are the ears

£5.00 c. 24cm (9.25in)

Ref: CD6

£4.50 c.20 cm (8in) to top of hat

Ref: CD8

£6.00 c.34cm (13.25in) standing

Ref: CD9

£4.00 c.14cms (5.5in) excludes hat

Ref: CD10

£4.00 c.18cms (7in) inc antlers

Ref: CD11