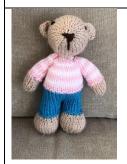

### **Teddies**

£4.00 c.16cm (6.25in)

£4.00 c.15cm (6in)

Ref: T3

£3.50 c.9cm (3.5in) excludes ears

Ref: T4

£5.50 c.24cm (9.5in) I think seated Can also be knitted in one colour

Ref: T5

Ref: T2

£6.00 c. 40cms (16in)