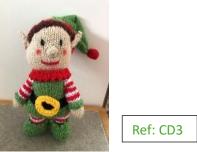

# **Free Standing Christmas Decorations** could also be used in the toybox

Ref: CD1

£5.00 each 21cm (8.25in) excludes hat

Puppy but can be knitted as a person.

Ref: CD2

£5.00 c.21cm (8.25in) excludes hat

Ref: CD4