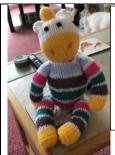

#### **Animals Part 1**

£5.50 c.22cm (8.5in)

£5.50 c.22cm (8.5in) seated

Ref: A2

£6 c.26cm (10in) tall

Ref: A3

Picture

£5.50 c.23cm (9in) long

Ref: A4

Ref: A1

£5.50 c.25cm (9.75in) tall

taken from pattern

Ref: A6

£4.50 c.20cm (7.75in) includes hat

Ref A7

£5.00 c.24cm (9.5in) standing to tips of ears

Ref A8

c.20cm

T-Rex £6.00

tips of ears

Ref A10

Ref: A11

Ref: A12

£4.50 c.16cm (6.25in) From Front of Head to tip of tail