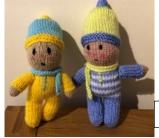

## **People**

Football Supporter. Arsenal was specially requested others can be knitted

With Rucksack

WITH RUCKSACK & Walking sticks made from Pipe cleaners

£5.00 c. 24cm (9.25in)

Ref: P1

Ref: P2

£5.00 c. 24cm (9.25in)

Ref: P3

Various elements have Pipe Cleaners in them.

£5.00 c. 24cm (9.25in)

£4.00 each 17cm (6.75in) without hat

Ref: P5

Ref: P6

£5.50 c.24cm (9.25in)

Ref: P4