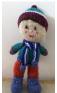

## **People**

Football Supporter. Arsenal was specially requested others can be knitted

With Rucksack

WITH RUCKSACK & Walking sticks made from Pipe cleaners

£5.00 c. 24cm (9.25in)

Ref: P1

Ref: P2

£5.00 c. 24cm (9.25in)

Ref: P3

Various elements have Pipe Cleaners in them.

£5.00 c. 24cm (9.25in)

£4.00 each 17cm (6.75in) without hat

Ref: P5

Ref: P6

£5.50 c.24cm (9.25in)

Ref: P4