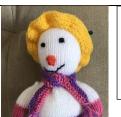

# **Free Standing Christmas Decorations** could also be used in the toybox

Ref: CD1

£5.00 each 21cm (8.25in) excludes hat

Puppy but can be knitted as a person.

Ref: CD2

£5.00 c.21cm (8.25in) excludes hat

Ref: CD4