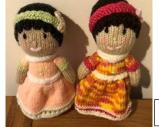

## **People**

Football Supporter. Arsenal was specially requested others can be knitted

With Rucksack

WITH RUCKSACK & Walking sticks made from Pipe cleaners

£5.00 c. 24cm (9.25in)

Ref: P1

Ref: P2

£5.00 c. 24cm (9.25in)

Ref: P3

Various elements have Pipe Cleaners in them.

£5.00 c. 24cm (9.25in)

£4.00 each 17cm (6.75in) without hat

Ref: P5

Ref: P6

£5.50 c.24cm (9.25in)

Ref: P4