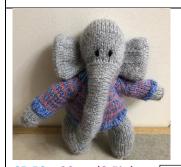

#### **Animals Part 1**

£5.50 c.22cm (8.5in)

£5.50 c.22cm (8.5in) seated

Ref: A2

£6 c.26cm (10in) tall

Ref: A3

Picture

£5.50 c.23cm (9in) long

Ref: A4

Ref: A1

£5.50 c.25cm (9.75in) tall

taken from pattern

Ref: A6

£4.50 c.20cm (7.75in) includes hat

Ref A7

£5.00 c.24cm (9.5in) standing to tips of ears

Ref A8

c.20cm

T-Rex £6.00

tips of ears

Ref A10

Ref: A11

Ref: A12

£4.50 c.16cm (6.25in) From Front of Head to tip of tail