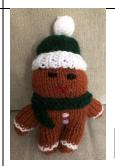

# **Free Standing Christmas Decorations** could also be used in the toybox

Ref: CD1

£5.00 each 21cm (8.25in) excludes hat

Puppy but can be knitted as a person.

Ref: CD2

£5.00 c.21cm (8.25in) excludes hat

Ref: CD4

Ref: CD5

£5.00 c.21cm (8.25in) excludes hat

£4.50 c. 40cm (15.75in) full length.

Beware cardboard in the base

Ref: CD7

Reindeer brown horns and underneath are the ears

£5.00 c. 24cm (9.25in)

Ref: CD6