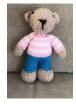

## **People**

Football Supporter. Arsenal was specially requested others can be knitted

With Rucksack

WITH RUCKSACK & Walking sticks made from Pipe cleaners

£5.00 c. 24cm (9.25in)

Ref: P1

Ref: P2

£5.00 c. 24cm (9.25in)

Ref: P3

Various elements have Pipe Cleaners in them.

£5.00 c. 24cm (9.25in)

£4.00 each 17cm (6.75in) without hat

Ref: P5

Ref: P6

£5.50 c.24cm (9.25in)

Ref: P4