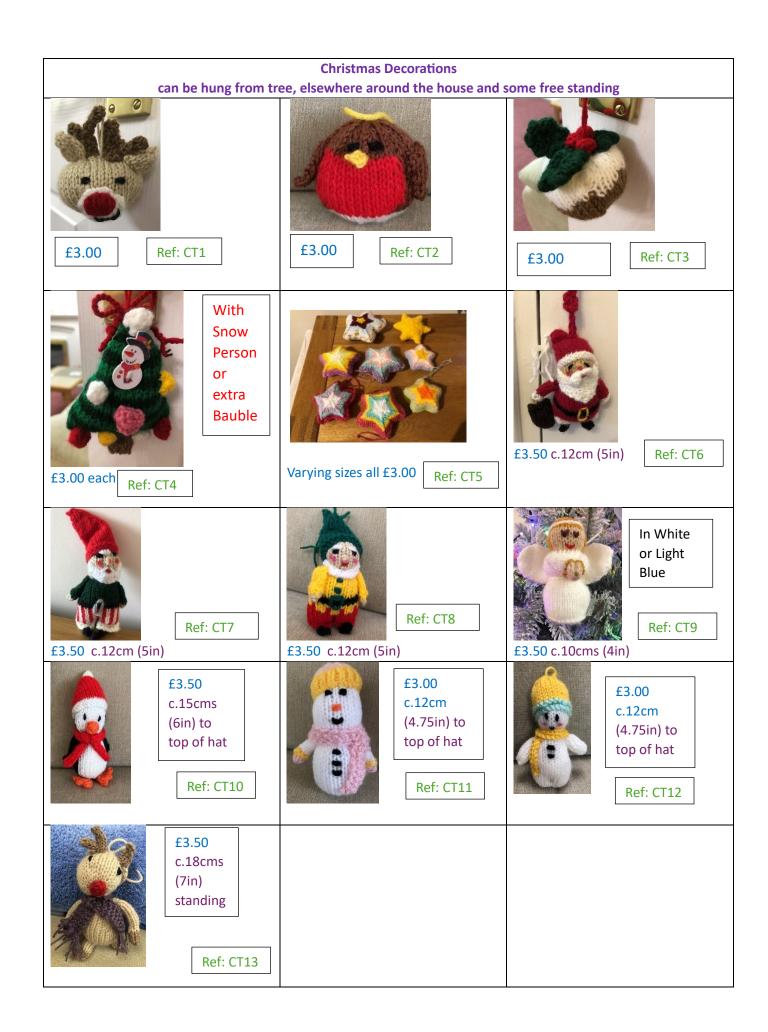

# **Index of Patterns**

Animals p.3 & 4

Christmas: free standing decorations / toys p.6

Christmas: tree decorations (can be hung from tree, elsewhere around the house and some free standing) p.7

People p.5

£3.50 c.16cms (6.25in) including **PomPom** 