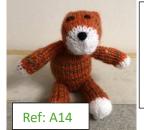

Ref A8

c.20cm

T-Rex £6.00

tips of ears

Ref A10

Ref: A11

Ref: A12

£4.50 c.16cm (6.25in) From Front of Head to tip of tail