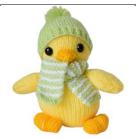

Ref: A4

Ref: A1

£5.50 c.25cm (9.75in) tall

taken from pattern

Ref: A6

£4.50 c.20cm (7.75in) includes hat

Ref A7

£5.00 c.24cm (9.5in) standing to tips of ears