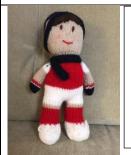

## **People**

Football Supporter. Arsenal was specially requested others can be knitted

With Rucksack

WITH RUCKSACK & Walking sticks made from Pipe cleaners

£5.00 c. 24cm (9.25in)

Ref: P1

Ref: P2

£5.00 c. 24cm (9.25in)