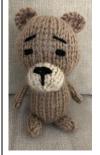

### **Teddies**

£4.00 c.16cm (6.25in)

£4.00 c.15cm (6in)

Ref: T3

£3.50 c.9cm (3.5in) excludes ears

Ref: T4

£5.50 c.24cm (9.5in) I think seated Can also be knitted in one colour

Ref: T5