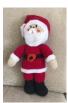

# **Free Standing Christmas Decorations** could also be used in the toybox

Ref: CD1

£5.00 each 21cm (8.25in) excludes hat

Puppy but can be knitted as a person.

Ref: CD2

£5.00 c.21cm (8.25in) excludes hat

Ref: CD4

Ref: CD5

£5.00 c.21cm (8.25in) excludes hat

£4.50 c. 40cm (15.75in) full length.

Beware cardboard in the base

Ref: CD7

Reindeer brown horns and underneath are the ears

£5.00 c. 24cm (9.25in)

Ref: CD6