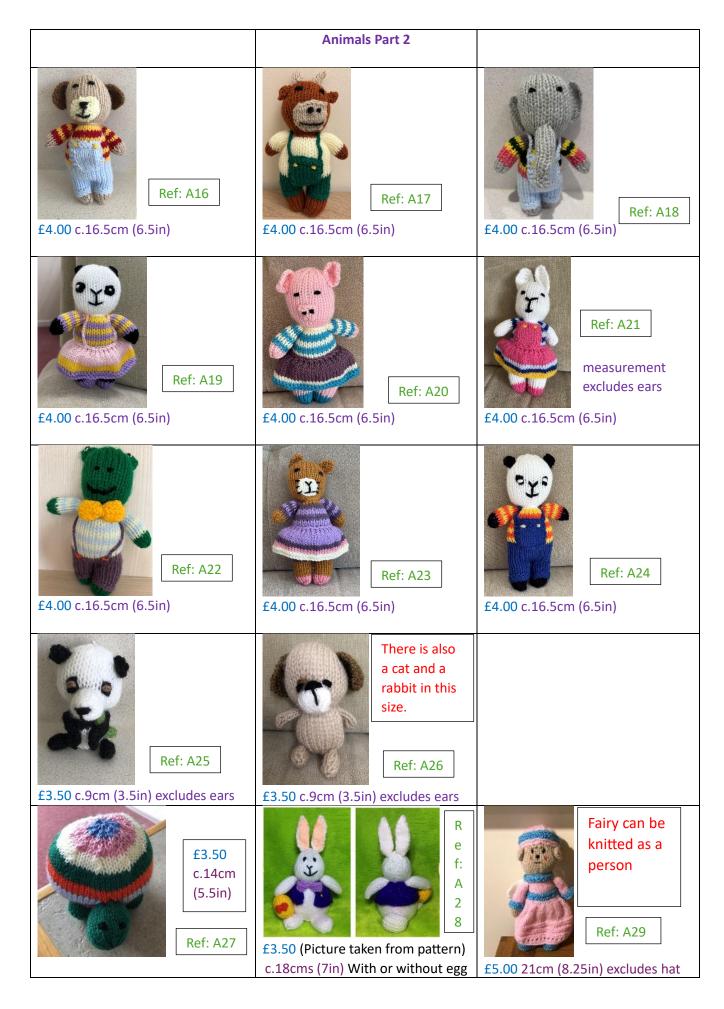

#### **Animals Part 1**

£5.50 c.22cm (8.5in)

£5.50 c.22cm (8.5in) seated

Ref: A2

£6 c.26cm (10in) tall

Ref: A3

Picture

£5.50 c.23cm (9in) long

Ref: A4

Ref: A1

£5.50 c.25cm (9.75in) tall

taken from pattern

Ref: A6

£4.50 c.20cm (7.75in) includes hat

Ref A7

£5.00 c.24cm (9.5in) standing to tips of ears

Ref A8

c.20cm

T-Rex £6.00

tips of ears

Ref A10

Ref: A11

Ref: A12

£4.50 c.16cm (6.25in) From Front of Head to tip of tail

£4.50 c.17cm (6.7in) From Front of Head to tip of tail

mouth

Pocket Pal and there are other dog patterns

Ref: A13

£3.50 c.7.5 to 8cm (3in) seated

£4.50 c.18cm (7in) From Back to

£3.50 c.10cm (4in) seated

version toes to ears. £5.50

Ref: A15

£3.50 c.18cm (7 in) standing