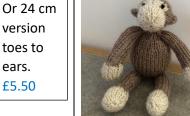

£4.50 c.17cm (6.7in) From Front of Head to tip of tail

mouth

Pocket Pal and there are other dog patterns

Ref: A13

£3.50 c.7.5 to 8cm (3in) seated

£4.50 c.18cm (7in) From Back to

£3.50 c.10cm (4in) seated

version toes to ears. £5.50