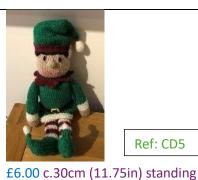

Ref: CD5

£5.00 c.21cm (8.25in) excludes hat

£4.50 c. 40cm (15.75in) full length.

Beware cardboard in the base

Ref: CD7

Reindeer brown horns and underneath are the ears

£5.00 c. 24cm (9.25in)

Ref: CD6