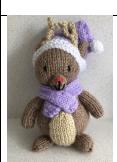

# **Free Standing Christmas Decorations** could also be used in the toybox

Ref: CD1

£5.00 each 21cm (8.25in) excludes hat

Puppy but can be knitted as a person.

Ref: CD2

£5.00 c.21cm (8.25in) excludes hat

Ref: CD4

Ref: CD5

£5.00 c.21cm (8.25in) excludes hat

£4.50 c. 40cm (15.75in) full length.

Beware cardboard in the base

Ref: CD7

Reindeer brown horns and underneath are the ears

£5.00 c. 24cm (9.25in)

Ref: CD6