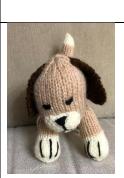

£4.50 c.17cm (6.7in) From Front of Head to tip of tail

mouth

Pocket Pal and there are other dog patterns

Ref: A13

£3.50 c.7.5 to 8cm (3in) seated

£4.50 c.18cm (7in) From Back to

£3.50 c.10cm (4in) seated

version toes to ears. £5.50