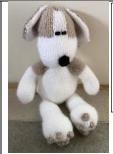

Ref A8

c.20cm

T-Rex £6.00

tips of ears

Ref A10

Ref: A11

Ref: A12

£4.50 c.16cm (6.25in) From Front of Head to tip of tail

£4.50 c.17cm (6.7in) From Front of Head to tip of tail

mouth

Pocket Pal and there are other dog patterns

Ref: A13

£3.50 c.7.5 to 8cm (3in) seated

£4.50 c.18cm (7in) From Back to

£3.50 c.10cm (4in) seated

version toes to ears. £5.50