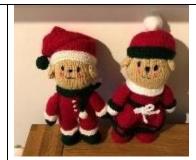

# **Free Standing Christmas Decorations** could also be used in the toybox

Ref: CD1

£5.00 each 21cm (8.25in) excludes hat

Puppy but can be knitted as a person.

Ref: CD2

£5.00 c.21cm (8.25in) excludes hat

Ref: CD4