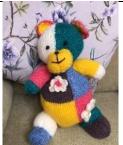

### **Teddies**

£4.00 c.16cm (6.25in)

£4.00 c.15cm (6in)

Ref: T3

£3.50 c.9cm (3.5in) excludes ears

Ref: T4

£5.50 c.24cm (9.5in) I think seated Can also be knitted in one colour

Ref: T5