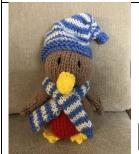

£4.50 c.20 cm (8in) to top of hat

Ref: CD8

£6.00 c.34cm (13.25in) standing

Ref: CD9

£4.00 c.14cms (5.5in) excludes hat

Ref: CD10

£4.00 c.18cms (7in) inc antlers

Ref: CD11