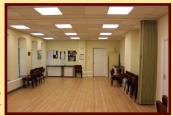

The room measures  $9.5m \times 5.4m$  (31 ft x 17 3/4 ft) and has tables and comfortable chairs available to use, along with an accessible toilet (with babychanging facilities) and a kitchen. The room has central heating.

The top photographs show the room from each end: as you enter it (left), and looking back towards the entrance (right).

For further information please contact Diane Le Mare on 01903 241673 or stbsrooms@virginmedia.com