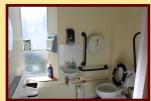

The room measures  $9.5m \times 5.4m$  (31 ft x 17 3/4 ft) and has tables and comfortable chairs available to use, along with an accessible toilet (with babychanging facilities) and a kitchen. The room has central heating.