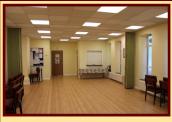

The room measures  $9.5m \times 5.4m$  (31 ft x 17 3/4 ft) and has tables and comfortable chairs available to use, along with an accessible toilet (with babychanging facilities) and a kitchen. The room has central heating.

The top photographs show the room from each end: as you enter it (left), and looking back towards the entrance (right).

For further information please contact Diane Le Mare on 01903 241673 or stbsrooms@virginmedia.com