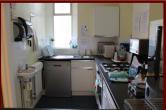

The room measures  $9.5m \times 5.4m$  (31 ft x 17 3/4 ft) and has tables and comfortable chairs available to use, along with an accessible toilet (with babychanging facilities) and a kitchen. The room has central heating.