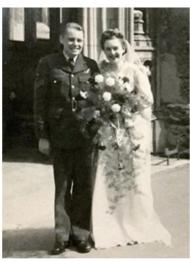

adron were at RAF Bradwell Bay for air experience. In the afternoon the weather was closing in and there was only time for one flight but 2 cadets who wanted to go up. The 2 cadets tossed a coin, and 17-year-old Colin Hull from Tiptree won the place on the flight. The aircraft crashed near Asheldham killing all three on board.

The wireless operator, Johnny Field, had married a WAAF Jenny Cantor a few months before and Jenny was pregnant. The baby was born in autumn of 1943, Jenny had left the RAF on compassionate grounds.

In May 2023 the baby called Anne will be visiting RAF Bradwell Bay, from Canada, as part of the Family Day celebrations when people who have connections to RAF Bradwell Bay.

This tragic story has so many stories within it, I am writing a book to tell the whole story.







Jenny and Baby

See www.rafbradwellbay.co.uk

### **JANUARY SERVICES**

| Time                  | Service                 | Church                             | Readings                                                            |  |
|-----------------------|-------------------------|------------------------------------|---------------------------------------------------------------------|--|
| 1 <sup>st</sup> Jan   |                         |                                    |                                                                     |  |
| 10:00                 | Parish Communion        | Naming of Jesus St Thomas Bradwell | Numbers 6;22-end                                                    |  |
| 10:00                 | All Age Service         | St Nicholas Tillingham